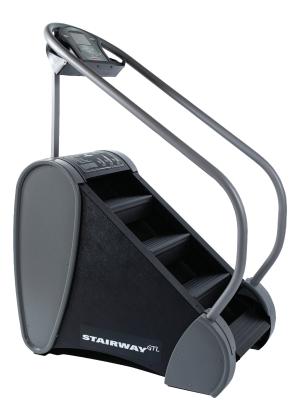

The Stairway GTL's unique closed loop control keeps the speed level even when you are tired and leaning on the handle. It is a revolutionary stair climber not only in speed control but it maintains the size of Stairway making it available to fit where other stair climbers won't. Stairway GTL is easy, simple and smart!

## **STAIRWAY GTL**

| FEATURES                   |                                                                                                                            |
|----------------------------|----------------------------------------------------------------------------------------------------------------------------|
| LENGTH                     | 54in (137cm)                                                                                                               |
| WIDTH                      | 30.5in (77cm)                                                                                                              |
| HEIGHT                     | 75.5in (192cm)                                                                                                             |
| STEP RATE                  | 25 - 160 Steps Per Minute                                                                                                  |
| STEP-UP HEIGHT             | 10in (25.4cm)                                                                                                              |
| STEP HEIGHT                | 8in (20cm)                                                                                                                 |
| STEP DEPTH                 | 9in (23cm)                                                                                                                 |
| RECOMMENDED CEILING HEIGHT | 8.5ft (259cm)                                                                                                              |
| FRAME                      | Frame: Welded Tubular Steel<br>Stairs: Steel with Polyvinyl Tread<br>Case: ABS Plastic<br>Handle: Powder-coated Steel Tube |
| DIGITAL READOUTS           | Elapsed Time, Steps Climbed, Rate (Steps/Min), Calorie Burn, Heart Rate (wireless)                                         |
| MAX USER WEIGHT            | 350lbs (159kg)                                                                                                             |
| POWER                      | Self-Powered                                                                                                               |
| ADDITIONAL ITEMS           | AC Power Adapter (for recharging only)                                                                                     |
| PRODUCT WEIGHT             | 300lbs (136kg)                                                                                                             |
| SHIPPING                   |                                                                                                                            |
| SHIPPING DIMENSIONS        | 32in x 60in x 80in (81cm x 152cm x 203cm)                                                                                  |
| SHIPPING WEIGHT (BOXED)    | 395lbs (179kg)                                                                                                             |
| skus                       |                                                                                                                            |
| STGTL                      |                                                                                                                            |